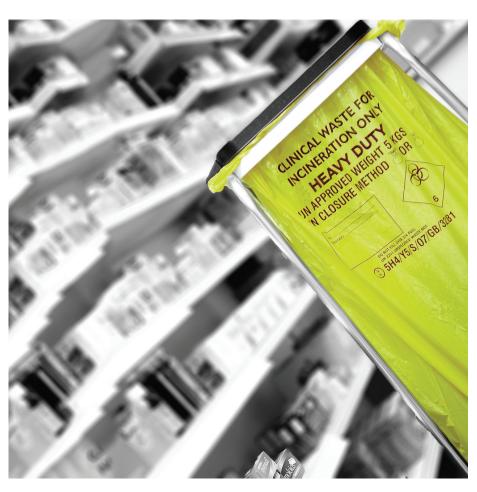

## **Features**

For incineration. On the roll.

Produced using co-extrusion technology, star-sealed and printed according to UN requirements (UN3291)

20 litres/ 5kg UN approved weight

| Code   | CX25/CWHD2                    |
|--------|-------------------------------|
| Colour | Yellow                        |
| Sizes  | 280/432 x 660mm / 11/17 x 26" |