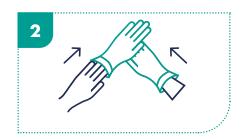

Keep product dry and out of direct sunlight.

Wash/dry hands and apply clean protective apron and gloves.

Remove caps from the dedicated Conti<sup>®</sup>
Warmer, or use at room temperature.

Remove cap from packaging and unfold.