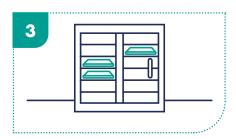

Keep product dry and out of direct sunlight.

Wash/dry hands and apply clean protective apron and gloves.

Remove caps from the dedicated Conti<sup>®</sup>
Warmer, or use at room temperature.

Remove cap from packaging and unfold.