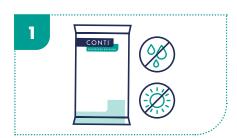

Keep product dry and out of direct sunlight.

Wash/dry hands and apply clean protective apron and gloves.

Remove caps from the dedicated Conti<sup>®</sup>
Warmer, or use at room temperature.

Remove cap from packaging and unfold.

Check temperature prior to placing on the user's head, covering all of their hair.

WARNINGS: Do not use if too warm; Check on-pack instructions; Once

pack is opened, do not re-warm and dispose of unused product.