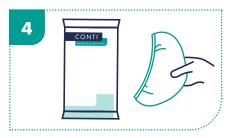

Massage thoroughly until hair is saturated.

The shampoo cap will cleanse and condition the hair.

Remove the cap and allow hair to dry naturally, do not rinse.

Discard the used shampoo cap and PPE in line with local policies. (Do not macerate. Do not flush)