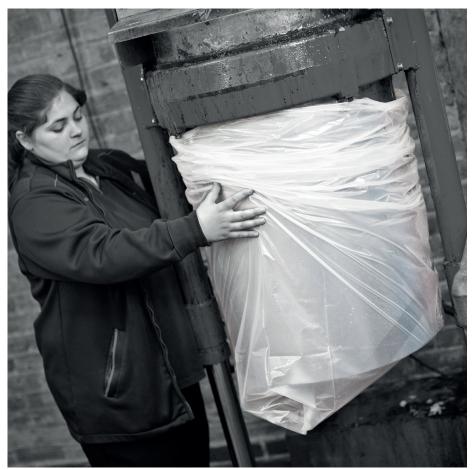

## СТ9996

Clear extra heavy duty compactor sacks

#### **Features**

CHSA approved. Designed for general household and industrial waste.

Designed to transport very heavy loads. Ideal for industrial and construction purposes.

Made from 100% recycled material.

150 litres.

 Code
 CT9996

 Colour
 Clear

 Sizes
 559/838 x 1194mm / 22/33 x 47"