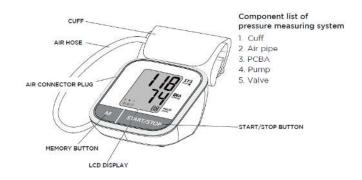

mmHg                                             |
| Accuracy                             | Pressure: 5°C-40°Cwithin±0.4kPa(3mmHg); pulse value:±5% |
| Weight                               | 300g (Excluding the dry cells)                          |
| Cuff inflation                       | Inflates the cuff to the ideal level for each use       |
| Irregular heartbeat detection        | Indicates if irregular heartbeat is detected            |

#### **Electrical properties**

Rated Voltage 3.5VDC Max.Current <350mA

## Physical properties

Noise <147dB Rated Life 30000 cycles

### Pneumatic properties

Free Flow >350ml/min Min.Pressure 400-g

### **Essential features**

Clinically Validated Blood Pressure Level Indicator Irregular Heartbeat Detection Date/Time Indication

## **Structure**