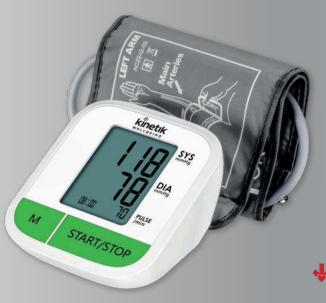

# Fully Automatic Blood Pressure Monitor

# **Features**

- Measures on inflation
- Quick release universal cuff (22-42cm)
- Approved medical device
- 90 Reading memory, with date & time
- Irregular heartbeat detection
- WHO classification indicator

# **Specifications**

| Product name                         | Fully automatic blood pressure monitor                  |
|--------------------------------------|---------------------------------------------------------|
| Model number                         | WBP1                                                    |
| Measurement type                     | Upper arm                                               |
| Cuff size                            | 22-42cm                                                 |
| Dimensions<br>(cuff is not included) | 108 × 120 × 68.5mm   17.5 x 9.5cm                       |
| Display                              | LCD V.A.: 67 × 52mm                                     |
| Power source                         | 4 × AAA (battery)                                       |
| Measurement during                   | Inflation                                               |
| CE & FDA approval                    | CE & FDA                                                |
| Memory capacity                      | 1 user ×90                                              |
| Measurement mode                     | Oscillographic testing mode                             |
| Measurement range                    | 0~ 299 mmHg                                             |
| Accuracy                             | Pressure: 5°C-40°Cwithin±0.4kPa(3mmHg); pulse value:±5% |
| Weight                               | 300g (Excluding the dry cells)                          |
| Cuff inflation                       | Inflates the cuff to the ideal level for each use       |
| Irregular heartbeat detection        | Indicates if irregular heartbeat is detected            |