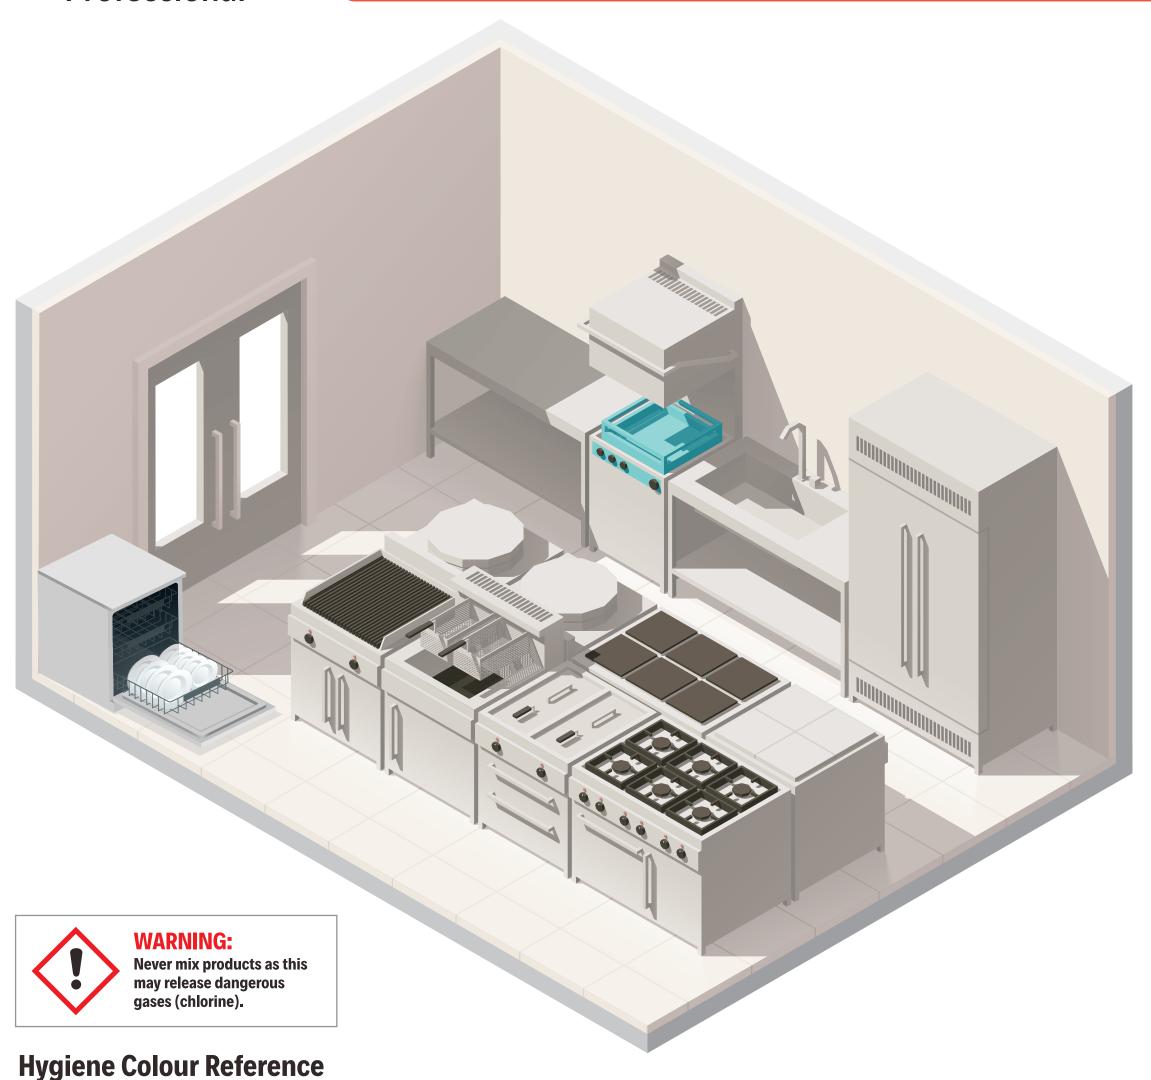

# Kitchen Hygiene | Key Products

## **Catering / Food Hygiene**

**Salt Granular** 

Code: KD5934

Code: HY3567

5 in 1 Dishwasher

Code: KD1480

**Machine Dishwash Rinse Aid** Code: HY7687 Code: HY7690

Food Safe Anti-bacterial **Cleaner Sanitiser** 

C11 Code: HY5486 C12 Code: HY5487

**Heavy Duty Kitchen** Degreaser Code: HY5582

**Heavy Duty Safety Oven & Hob Cleaner Floor Cleaner** 

Code: HY5584

Sink, Shower & Drain **Unblocker** 

Code: HY5588

**Catering Appliance Descaler** 

Code: HY5586

**GREEN** 

General Food & Bar