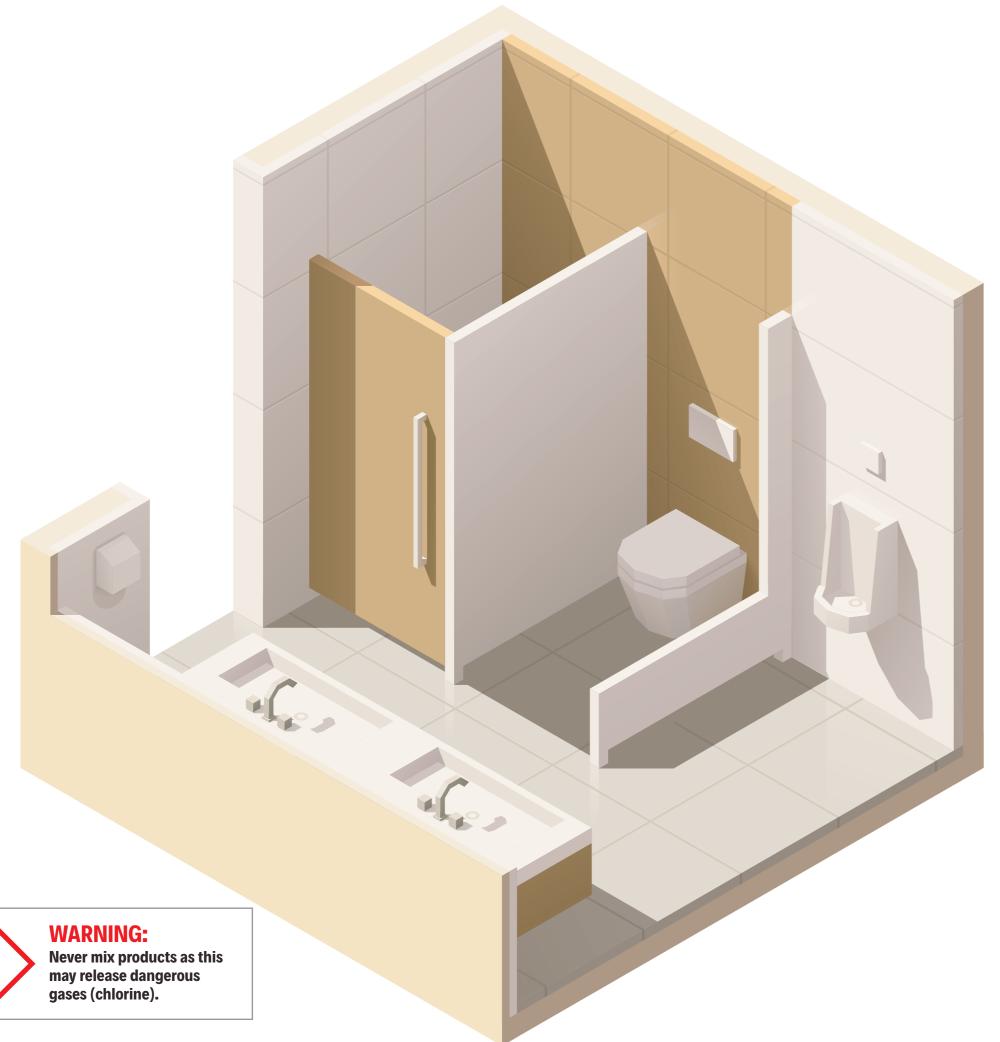

# Washroom Hygiene | Key Products

**Toilet Cleaner** Code: HY9276

Code: HY9278

Heavy Duty Toilet Descaler

**Washroom Cleaner** Code: HY9274

Concentrated Washroom Cleaner

Code: HY9275

Multi Purpose Cleaner with Bleach H3 Code: HY2535

### **Hygiene Colour Reference**

**RED**General Washroom

**BLUE**General Low Risk Areas